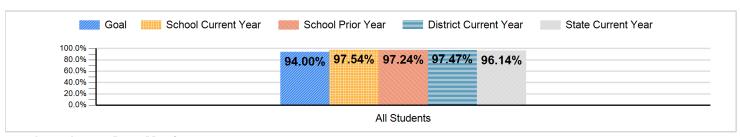

### **Attendance**

**Attendance: Data Matrix** 

|                                    | Goal                  | School Current Year   | School Prior Year     | District Current Year | State Current Year    |
|------------------------------------|-----------------------|-----------------------|-----------------------|-----------------------|-----------------------|
| Subgroup                           | Attendance Percentage |
| All Students                       | 94.00                 | 97.54                 | 97.24                 | 97.47                 | 96.14                 |
| Hispanic / Latino                  | 94.00                 | 98.70                 | 97.01                 | 97.13                 | 95.36                 |
| American Indian / Alaskan Native   | 94.00                 | 97.33                 | 97.48                 | 96.70                 | 92.69                 |
| Asian                              | 94.00                 | 0.00                  | 0.00                  | 0.00                  | 96.97                 |
| Black / African American           | 94.00                 | 96.49                 | 93.86                 | 97.99                 | 96.59                 |
| Native Hawaiian / Pacific Islander | 94.00                 | 0.00                  | 0.00                  | 0.00                  | 94.43                 |
| White / Caucasian                  | 94.00                 | 97.59                 | 97.27                 | 97.53                 | 96.80                 |
| Multi-Racial                       | 94.00                 | 93.77                 | 97.00                 | 94.78                 | 95.08                 |
| Student With Disabilities          | 94.00                 | 97.51                 | 97.48                 | 97.62                 | 95.35                 |
| English Language Learners          | 94.00                 | 0.00                  | 0.00                  | 0.00                  | 95.80                 |
| Economically Disadvantaged         | 94.00                 | 96.70                 | 96.47                 | 96.75                 | 94.78                 |
| Female                             | 94.00                 | 97.46                 | 97.20                 | 97.41                 | 96.13                 |
| Male                               | 94.00                 | 97.61                 | 97.27                 | 97.52                 | 96.16                 |
| Migrant                            | 94.00                 | 0.00                  | 0.00                  | 0.00                  | 97.15                 |
| Gap                                | 94.00                 | 97.11                 | 97.09                 | 97.13                 | 95.11                 |
| Non-Gap                            | 94.00                 | 97.80                 | 97.34                 | 97.70                 | 97.30                 |