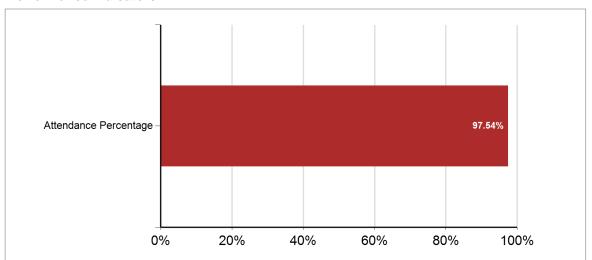

### **Attendance**

**Attendance: Data Matrix** 

|                                    | Goal                  | School Current Year   | School Prior Year     | District Current Year | State Current Year    |
|------------------------------------|-----------------------|-----------------------|-----------------------|-----------------------|-----------------------|
| Subgroup                           | Attendance Percentage |
| All Students                       | 94.00                 | 97.54                 | 97.24                 | 97.47                 | 96.14                 |
| Hispanic / Latino                  | 94.00                 | 98.70                 | 97.01                 | 97.13                 | 95.36                 |
| American Indian / Alaskan Native   | 94.00                 | 97.33                 | 97.48                 | 96.70                 | 92.69                 |
| Asian                              | 94.00                 | 0.00                  | 0.00                  | 0.00                  | 96.97                 |
| Black / African American           | 94.00                 | 96.49                 | 93.86                 | 97.99                 | 96.59                 |
| Native Hawaiian / Pacific Islander | 94.00                 | 0.00                  | 0.00                  | 0.00                  | 94.43                 |
| White / Caucasian                  | 94.00                 | 97.59                 | 97.27                 | 97.53                 | 96.80                 |
| Multi-Racial                       | 94.00                 | 93.77                 | 97.00                 | 94.78                 | 95.08                 |
| Student With Disabilities          | 94.00                 | 97.51                 | 97.48                 | 97.62                 | 95.35                 |
| English Language Learners          | 94.00                 | 0.00                  | 0.00                  | 0.00                  | 95.80                 |
| Economically Disadvantaged         | 94.00                 | 96.70                 | 96.47                 | 96.75                 | 94.78                 |
| Female                             | 94.00                 | 97.46                 | 97.20                 | 97.41                 | 96.13                 |
| Male                               | 94.00                 | 97.61                 | 97.27                 | 97.52                 | 96.16                 |
| Migrant                            | 94.00                 | 0.00                  | 0.00                  | 0.00                  | 97.15                 |
| Gap                                | 94.00                 | 97.11                 | 97.09                 | 97.13                 | 95.11                 |
| Non-Gap                            | 94.00                 | 97.80                 | 97.34                 | 97.70                 | 97.30                 |